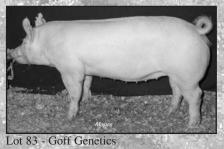

ot 74 - Goff Genetics

Lot 75 - Goff Genetics

Lot 82 - Goff Genetics

Lot 87 - Goff Genetics

767 E 1100 S. Warren, IN 46792

SUNDAY, AUGUST 31 · 7 PM Preble County Fairgrounds Eaton, Ohio